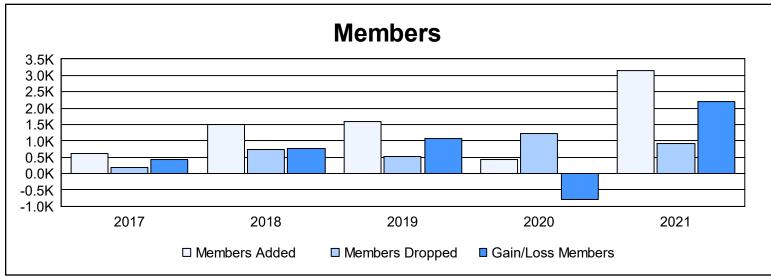

District 3232B2 As of June 2021 Cumulative

| Year      | New<br>Clubs | Dropped<br>Clubs | Gain/<br>Loss<br>Clubs | New<br>Members | Charter<br>Members | Reinstate<br>Members | Transfer<br>Members | Total<br>Member<br>Added | Total<br>Members<br>Dropped | Gain/<br>Loss<br>Members |
|-----------|--------------|------------------|------------------------|----------------|--------------------|----------------------|---------------------|--------------------------|-----------------------------|--------------------------|
| 2016-2017 | 8            | 0                | 8                      | 426            | 174                | 17                   | 2                   | 619                      | 186                         | 433                      |
| 2017-2018 | 7            | 0                | 7                      | 1,235          | 215                | 44                   | 6                   | 1,500                    | 748                         | 752                      |
| 2018-2019 | 3            | 4                | -1                     | 1,282          | 255                | 38                   | 8                   | 1,583                    | 510                         | 1,073                    |
| 2019-2020 | 3            | 1                | 2                      | 96             | 141                | 205                  | 3                   | 445                      | 1,234                       | -789                     |
| 2020-2021 | 128          | 4                | 124                    | 598            | 2,527              | 18                   | 4                   | 3,147                    | 932                         | 2,215                    |
| Average   | 30           | 2                | 28                     | 727            | 662                | 64                   | 5                   | 1,459                    | 722                         | 737                      |