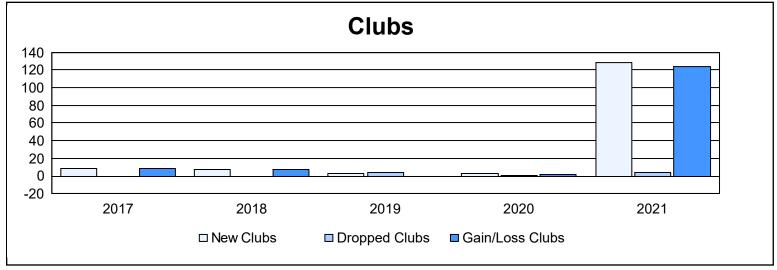

District 3232B2 As of June 2021 Cumulative

| Year      | New<br>Clubs | Dropped<br>Clubs | Gain/<br>Loss<br>Clubs | New<br>Members | Charter<br>Members | Reinstate<br>Members | Transfer<br>Members | Total<br>Member<br>Added | Total<br>Members<br>Dropped | Gain/<br>Loss<br>Members |
|-----------|--------------|------------------|------------------------|----------------|--------------------|----------------------|---------------------|--------------------------|-----------------------------|--------------------------|
| 2016-2017 | 8            | 0                | 8                      | 426            | 174                | 17                   | 2                   | 619                      | 186                         | 433                      |
| 2017-2018 | 7            | 0                | 7                      | 1,235          | 215                | 44                   | 6                   | 1,500                    | 748                         | 752                      |
| 2018-2019 | 3            | 4                | -1                     | 1,282          | 255                | 38                   | 8                   | 1,583                    | 510                         | 1,073                    |
| 2019-2020 | 3            | 1                | 2                      | 96             | 141                | 205                  | 3                   | 445                      | 1,234                       | -789                     |
| 2020-2021 | 128          | 4                | 124                    | 598            | 2,527              | 18                   | 4                   | 3,147                    | 932                         | 2,215                    |
| Average   | 30           | 2                | 28                     | 727            | 662                | 64                   | 5                   | 1,459                    | 722                         | 737                      |